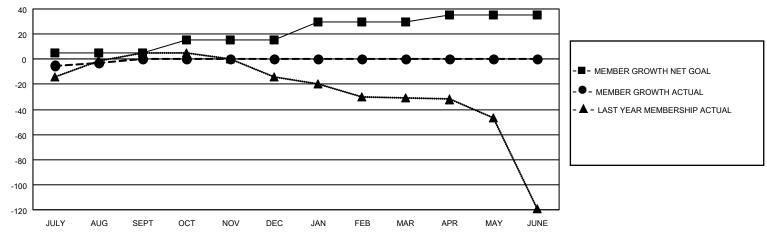

#### GOALS AND ACTUAL MEMBERS CUMULATIVE

| DROPPED CLUBS: 3 |    | 3 CLUBS OF 31 ADDED 1 OR<br>MORE NEW MEMBERS | GENDER DISTRIBUTION                |           |  |
|------------------|----|----------------------------------------------|------------------------------------|-----------|--|
|                  |    | MORE NEW MEMBERS                             | MALE 277 (58.94%)                  |           |  |
|                  |    |                                              | FEMALE 193 (41.06%)                |           |  |
| DROPPED MEMBERS  |    |                                              | NON BINARY                         | 0 (0.00%) |  |
|                  |    |                                              | PREFER NOT TO ANSWER               | 0 (0.00%) |  |
| DECEASED         | 0  |                                              |                                    |           |  |
| CLUB CANCELLED   | 0  | CLICK HERE FOR CUMULATIVE                    | TOTAL FAMILY UNIT MEMBERS          | 81        |  |
| OTHER            | 11 | MEMBERSHIP DATA                              |                                    |           |  |
| TOTAL            | 11 |                                              | FAMILY MEMBERS PAYING HALF DUES 42 |           |  |
|                  |    |                                              |                                    |           |  |