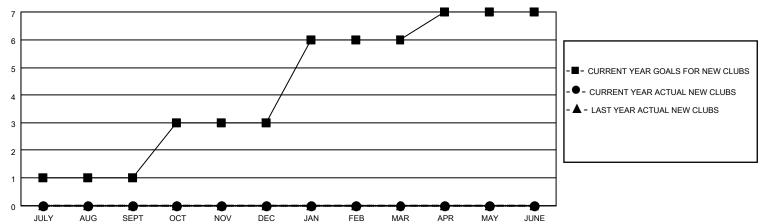

## MONTHLY MEMBERSHIP PROGRESS REPORT

# **LOCATION CALIFORNIA**

## District 4 L1

| Clubs RESULTS FOR 2021-2022 |   |   |   | Members RESULTS FOR 2021-2022 |    |    |    |
|-----------------------------|---|---|---|-------------------------------|----|----|----|
|                             |   |   |   |                               |    |    |    |
| JULY/AUG/SEPT               | 1 | 0 | 3 | JULY/AUG/SEPT                 | 5  | 14 | 11 |
| OCT/NOV/DEC                 | 2 | 0 | 0 | OCT/NOV/DEC                   | 10 | 0  | 0  |
| JAN/FEB/MAR                 | 3 | 0 | 0 | JAN/FEB/MAR                   | 15 | 0  | 0  |
| APR/MAY/JUNE                | 1 | 0 | 0 | APR/MAY/JUNE                  | 5  | 0  | 0  |

### GOALS AND ACTUAL NEW CLUBS CUMULATIVE



#### GOALS AND ACTUAL MEMBERS CUMULATIVE



| DROPPED CLUBS: 3 |    | 3 CLUBS OF 31 ADDED 1 OR<br>MORE NEW MEMBERS | GENDER DISTRIBUTION                |           |  |
|------------------|----|----------------------------------------------|------------------------------------|-----------|--|
|                  |    | MORE NEW MEMBERS                             | MALE 277 (58.94%)                  |           |  |
|                  |    |                                              | FEMALE 193 (41.06%)                |           |  |
| DROPPED MEMBERS  |    |                                              | NON BINARY                         | 0 (0.00%) |  |
|                  |    |                                              | PREFER NOT TO ANSWER               | 0 (0.00%) |  |
| DE